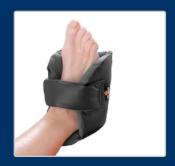

### **TECH ANTI-BEDSORE HEEL PROTECTOR**

Heel protector: calcaneus (heel) and malleoli.

## Indications:

Pressure sore prevention and treatment by distributing pressure over bony prominences and other vulnerable/sensitive areas. People who spend long periods of time in the same position with parts of the body in contact with the surface of the bed or subjected to constant friction by bedding or rough surfaces. Protection areas by product: