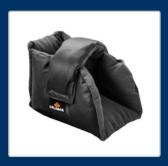

### **TECH ANTI-BEDSORE HEEL PROTECTOR**

#### Characteristics:

Tech Anti-bedsore heel protector filled with conjugated siliconised hollow fibre made from two materials:

- · Bi-elastic polyester outer fabric with elastic, breathable, waterproof, flame retardant, anti-microbial (fungicidal and anti-bacterial) polyurethane coating.
- · Elastic, anti-microbial, bamboo inner fabric, which controls body temperature, absorbs moisture, is soft and provides a great feeling of comfort.

These fabrics offer perfect adaptability to the body, ensuring maximum comfort and hygiene.

Ambidextrous protector, including a strap for easy, adjustable fastening.